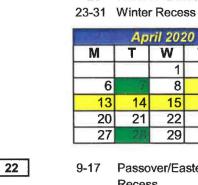

New Year's Day 

Martin Luther King Day

| May 2020 |          |    |     |     |  |
|----------|----------|----|-----|-----|--|
| M        | Т        | W  | T   | F   |  |
|          |          |    |     | 1   |  |
| 4        | 5        | 6  | 7   | 8   |  |
| 11       | 12       | 13 | 14  | 15  |  |
| 18       | 12<br>19 | 20 | 21* | 22* |  |
| 25       | 26*      | 27 | 28  | 29  |  |

21-26 Memorial Day Recess

June 2020 W F M T T 26 K-5 Half Day Cnf Day Regents Rating Day

> 9-12 Conf. Day

Last Day of School 178+4 179 + 3

\* If NO snow days are used, schools will be CLOSED May 21, May 22 and May 26.