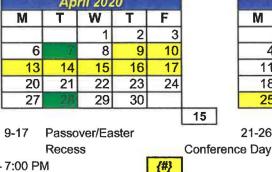

New Year's Day 

Martin Luther King Day

| May 2020 |          |    |     |     |  |
|----------|----------|----|-----|-----|--|
| M        | Т        | W  | T   | F   |  |
|          |          |    |     | 1   |  |
| 4        | 5        | 6  | 7   | 8   |  |
| 11       | 12       | 13 | 14  | 15  |  |
| 18       | 12<br>19 | 20 | 21* | 22* |  |
| 25       | 26*      | 27 | 28  | 29  |  |

21-26 Memorial Day Recess

June 2020 W F M T T 26 K-5 Half Day Cnf Day Regents Rating Day

> 9-12 Conf. Day

Last Day of School 178+4 179 + 3

\* If NO snow days are used, schools will be CLOSED May 21, May 22 and May 26.

17-21 Mid-Winter Recess