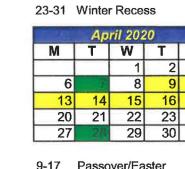

New Year's Day 

Martin Luther King Day

| May 2020 |          |    |     |     |  |
|----------|----------|----|-----|-----|--|
| M        | Т        | W  | T   | F   |  |
|          |          |    |     | 1   |  |
| 4        | 5        | 6  | 7   | 8   |  |
| 11       | 12       | 13 | 14  | 15  |  |
| 18       | 12<br>19 | 20 | 21* | 22* |  |
| 25       | 26*      | 27 | 28  | 29  |  |

21-26 Memorial Day Recess

June 2020 W F M T T 26 K-5 Half Day Cnf Day Regents Rating Day

> 9-12 Conf. Day

Last Day of School 178+4 179 + 3

\* If NO snow days are used, schools will be CLOSED May 21, May 22 and May 26.